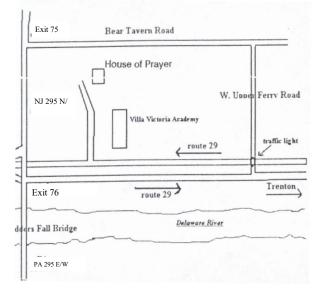

## DIRECTIONS TO MORNING STAR HOUSE OF PRAYER

### FROM NORTH OF TRENTON

- Take Route 1 south [to I-295 North to Pennsylvania. Take Exit 75... West Trenton-Harbourton. (Take a right off the exit. Go to the second light (West Upper Ferry Rd.) Take a right and go to the end. At light bear right onto RT.29N. Entrance to Villa Victoria Academy is approx. 1/4 mi. Enter Academy grounds and bear left onto road to House of Prayer.])
- 2. Take 202 South to 31 South. Get on I-295 to Pennsylvania and follow directions from[] above.
- Take N.J. Turnpike to Exit 7a. Follow signs for Trenton, 195W. After exit 1 follow signs for RT. 29 N. (A left exit off of 29/129) The entrance to Villa Victoria Academy is approx. 6.9 mi from the entrance to Rt. 29N.

#### FROM PENNSYLVANIA

Take I-295 East to Exit 75 and follow directions in No. 1 from (). Enter Academy grounds and bear left onto road to House of Prayer

## FROM SOUTH OF TRENTON

RT. 29 N. (A left exit off of 29/129) The entrance to Villa Victoria Academy is approx. 6.9 mi from the entrance to Rt. 29N. Enter Academy grounds and bear left onto road to House of Prayer