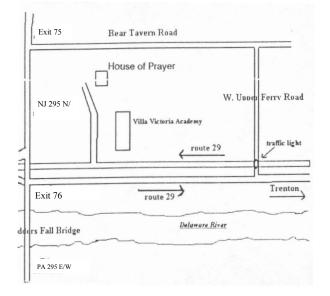

#### DIRECTIONS TO MORNING STAR HOUSE OF PRAYER

#### FROM NORTH OF TRENTON

- Take Route 1 south [to I-295 North to Pennsylvania. Take Exit 75... West Trenton-Harbourton. (Take a right off the exit. Go to the second light (West Upper Ferry Rd.) Take a right and go to the end. At light bear right onto RT.29N. Entrance to Villa Victoria Academy is approx. 1/4 mi. Enter Academy grounds and bear left onto road to House of Prayer.])
- Take 202 South to 31 South. Get on I-295 to Pennsylvania and follow directions from[] above.
  Take N.J. Turnpike to Exit 7a. Follow signs for Trenton, 195W.
- Take N.J. Turnpike to Exit 7a. Follow signs for Trenton, 195W. After exit 1 follow signs for RT. 29 N. (A left exit off of 29/129) The entrance to Villa Victoria Academy is approx. 6.9 mi from the entrance to Rt. 29N.

#### FROM PENNSYLVANIA

Take I-295 East to Exit 75 and follow directions in No. 1 from ( ). Enter Academy grounds and bear left onto road to House of Prayer  ${\rm FROM}$  SOUTH OF TRENTON

RT. 29 N. (A left exit off of 29/129) The entrance to Villa Victoria Academy is approx. 6.9 mi from the entrance to Rt. 29N. Enter Academy grounds and bear left onto road to House of Prayer